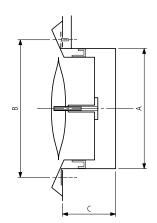

## Dimensions

| Ød<br>[mm] | А<br>[mm] | В<br>[mm] | C<br>[mm] |
|------------|-----------|-----------|-----------|
| 100        | 97        | 118       | 52        |
| 125        | 120       | 141       | 52        |
| 150        | 145       | 162       | 62        |
| 200        | 195       | 208       | 70        |
|            |           |           |           |