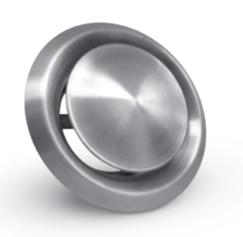

## Brushed Stainless Steel Ceiling Extract KCN or Supply Valve

## Description

KCN Brushed Stainless Steel ceiling valves are designed for ventilation intake and exhaust. They provide smooth control with the ability to accurately adjust air flow.

These valves are manufactured from brushed stainless steel. are very attractive in appearance, durable and easy to install. Supplied with ceiling mounting flange which incorporate a circular spigot to connect direct to the duct system.

Material: steel sheet Furnishing: brushed polished