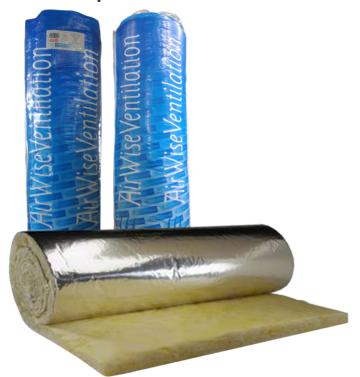

## Duct Wrap (One-Sided Pure Aluminium Gridded)

#### **Application Field / Properties:**

Felt in rolls, with gridded aluminium lining on one side. Thermal insulation for ventilation ducts, pipes with large diameters or large, round containers.

# **Duct Wrap**

AIRWISE`AWDW' IS A THERMAL INSULATION PRODUCT, FIBRE GLASS MINERAL WOOL BONDED TO A STRONG ALUMINIUM LAYER.

A HIGH QUALITY PRODUCT FOR THERMAL AND ACOUSTIC INSULATION, PRIMARILY USED FOR METAL DUCTS IT IS A VERSATILE PRODUCT WITH MANY OTHER APPLICATIONS.