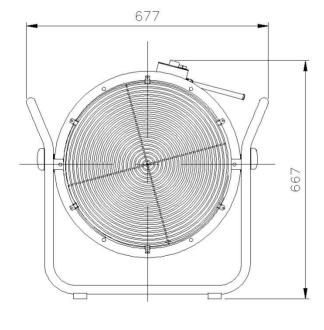

ower: 0.55kW FLC/Start (DOL): 2.50A / 6.30A Motor Speed: 4 pole

Motor Efficiency:





### **Sound Data**

| Spectrum (Hz): | 63 | 125 | 250 | 500 | 1K | 2K | 4K | 8K | dBW | dB(A) @ 3m |
|----------------|----|-----|-----|-----|----|----|----|----|-----|------------|
| Inlet (dB):    | -  | -   | -   | -   | -  | -  | -  | -  | -   | 49         |

Sound levels are quoted as in-duct values. dB(A) values are average spherical free-field for comparative use only.

# Represented by:

ELTA FANS LTD (BUILDING SERVICES)
Tel: +44 (0)1384 275800 Fax: +44 (0)1384 275810 email: sales@eltafans.co.uk 46 Third Avenue, Pensnett Trading Estate, Kingswinford, West Midlands DY6 7US, UK

Version 5.21.12 Copyright © 2010-19 Elta Group

## **Drawing for Fan Model SRC450/4-1AC**

Location: **Designation:**