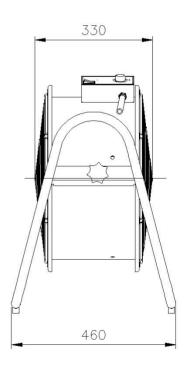

er: 0.55kW FLC/Start (DOL): 2.50A / 6.30A Motor Speed: 4 pole

Motor Efficiency:





### **Sound Data**

| Spectrum (Hz): | 63 | 125 | 250 | 500 | 1K | 2K | 4K | 8K | dBW | dB(A) @ 3m |
|----------------|----|-----|-----|-----|----|----|----|----|-----|------------|
| Inlet (dB):    | -  | -   | -   | -   | -  | -  | -  | -  | -   | 49         |

Sound levels are quoted as in-duct values. dB(A) values are average spherical free-field for comparative use only.

# Represented by:

ELTA FANS LTD (BUILDING SERVICES)
Tel: +44 (0)1384 275800 Fax: +44 (0)1384 275810 email: sales@eltafans.co.uk 46 Third Avenue, Pensnett Trading Estate, Kingswinford, West Midlands DY6 7US, UK

Version 5.21.12 Copyright © 2010-19 Elta Group

## **Drawing for Fan Model SRC450/4-1AC**

Location: **Designation:**