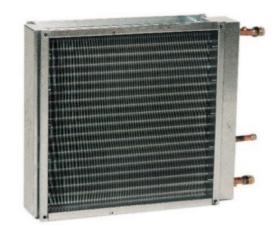

# **VBK 65 Water heating battery**

Item Number: 6179

Water heating battery for square ducts

The casing is made of galvanised steel, the heat transmission elements are copper tubes with aluminium fins, and with copper pipes for connecting water inlet and outlet. If the VBK is to be used in very cold conditions it may be necessary to install a frost protection device. The VBK is designed for horistontal mounting with the water connection to the right. For best results the air and water must be going through the battery in opposit directions. The water must be flowing upwards in order to facilitate airing of the battery. Software for determining the required dimensions for the desired output is