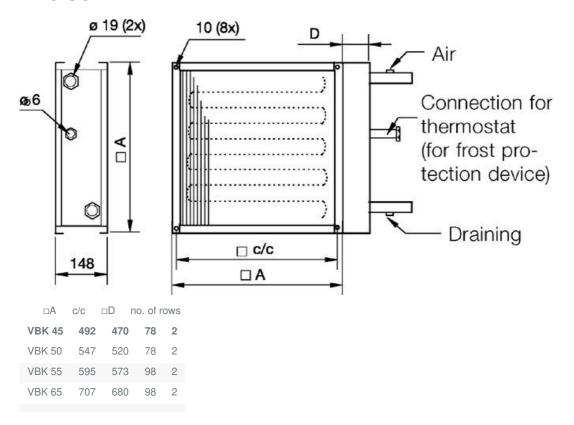

pipes for connecting water inlet and outlet. If the VBK is to be used in very cold conditions it may be necessary to install a frost protection device. The VBK is designed for horistontal mounting with the water connection to the right. For best results the air and water must be going through the battery in opposit directions. The water must be flowing upwards in order to facilitate airing of the battery. Software for determining the required dimensions for the desired output is



## **Technical parameters**

| Dimensions and weights |                |
|------------------------|----------------|
| Weight                 | <b>16.5</b> kg |
|                        |                |
| Others                 |                |
| Duct connection type   | Square         |

## **Dimension**



## **Accessories**

- AQUA 24TF Heat Regulator (5136)
- TG-K330 Duct Sensor 0-30°C (5160)

• TG-A130 Surface sensor 0-30°C (5159)

## **Documents**

• Conformity decl.VBK\_VBF\_97\_23\_CE\_with\_id\_code.pdf