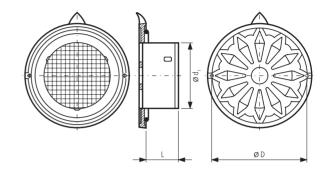

## **Dimensions**

| Product<br>code | Ød <sub>1</sub><br>(mm) | ØD<br>(mm) | L<br>(mm) | Air flow rate (cm²) |
|-----------------|-------------------------|------------|-----------|---------------------|
| ULMA-100        | 100                     | 140        | 52        | 45                  |
| ULMA-125        | 125                     | 178        | 52        | 67                  |
| ULMA-150        | 150                     | 178        | 62        | 115                 |