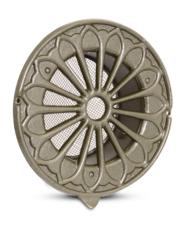

## **Description**

ULMA decorative air grilles can be used as an air intake or exhaust vents and have been specifically designed for use in single-family houses. They are made from cast aluminium with an ornamental bezel and spoke finish. The sturdy casting form can withstand typical loads when installed as a floor vent. The inward sleeve of the grille fits spiral coiled ducts and other types of round ventilation ducts. The sleeve features a wire mesh which is easily removable for cleaning.